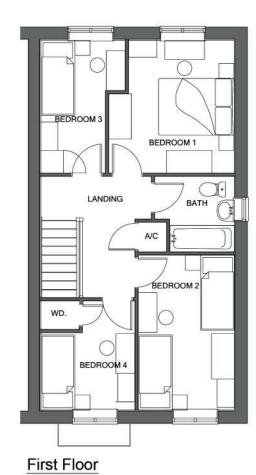

## P/2017/01110 Received 29/08/2017

**Ground Floor** 

TATENHILL LANE BRANSTON

| DRAWING TITLE          | 4B6PLTH1235-P |       |         |  |  |
|------------------------|---------------|-------|---------|--|--|
| DWG NO.<br>BRTL_01_126 | RE            | v.    |         |  |  |
| SCALE                  | DATE          | DRAWN | CHECKED |  |  |
| 1:100@A3               | FEB'17        | JP    | NG      |  |  |