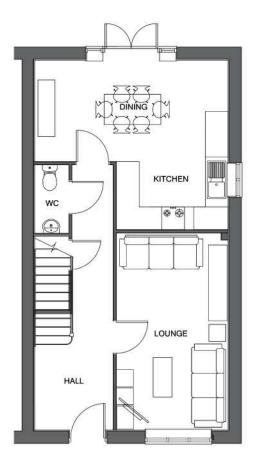

## P/2017/01110 Received 29/08/2017

**Ground Floor** 

TATENHILL LANE BRANSTON

| DRAWING TITLE          | 4B6PLTH1235-P |       |         |  |  |
|------------------------|---------------|-------|---------|--|--|
| DWG NO.<br>BRTL_01_126 | RE            | v.    |         |  |  |
| SCALE                  | DATE          | DRAWN | CHECKED |  |  |
| 1:100@A3               | FEB'17        | JP    | NG      |  |  |